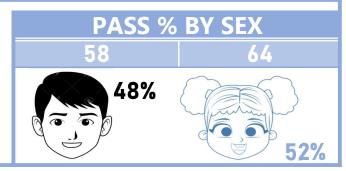

| OVERALL GRADE ANALYSIS |      |       |       |       |  |  |  |  |  |
|------------------------|------|-------|-------|-------|--|--|--|--|--|
| GRADES                 | BOYS | GIRLS | TOTAL | PASS% |  |  |  |  |  |
| A [41 - 50]            | 4    | 7     | 11    | 9%    |  |  |  |  |  |
| B [31 - 40]            | 44   | 39    | 83    | 68%   |  |  |  |  |  |
| C [21 - 30]            | 9    | 18    | 27    | 22%   |  |  |  |  |  |
| D [11 - 20]            | 1    | 0     | 1     | 1%    |  |  |  |  |  |
| F [01 - 10]            | 0    | 0     | 0     | 0%    |  |  |  |  |  |